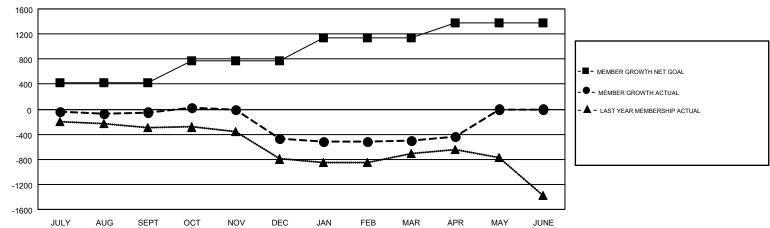

## GMT MONTHLY MEMBERSHIP PROGRESS REPORT

Results as of: 4/30/2019

Multiple District 4

GMT: HOWARD HUDSON

LOCATION: CALIFORNIA

GMT CA 1

|               | Club          | s           |               | Members  RESULTS FOR 2018-2019 |                           |                         |                                                    |  |
|---------------|---------------|-------------|---------------|--------------------------------|---------------------------|-------------------------|----------------------------------------------------|--|
|               | RESULTS FOR   | R 2018-2019 |               |                                |                           |                         |                                                    |  |
| QUARTER       | NEW CLUB GOAL | NEW CLUBS   | DROPPED CLUBS | QUARTER                        | MEMBER GROWTH NET<br>GOAL | MEMBER GROWTH<br>ACTUAL | DROPPED<br>MEMBERS ACTUAL<br>(including transfers) |  |
| JULY/AUG/SEPT | 12            | 2           | 8             | JULY/AUG/SEPT                  | 420                       | 730                     | 667                                                |  |
| OCT/NOV/DEC   | 11            | 2           | 5             | OCT/NOV/DEC                    | 351                       | 627                     | 991                                                |  |
| JAN/FEB/MAR   | 11            | 1           | 7             | JAN/FEB/MAR                    | 366                       | 592                     | 568                                                |  |
| APR/MAY/JUNE  | 8             | 1           | 0             | APR/MAY/JUNE                   | 245                       | 233                     | 150                                                |  |

## GOALS AND ACTUAL MEMBERS CUMULATIVE

| DROPPED CLUBS: 20  DROPPED MEMBERS |       | 449 CLUBS OF 741 ADDED 1 OR MORE<br>NEW MEMBERS | GENDER DISTRIBUTION           MALE         12,081 (61.67%)           FEMALE         7,510 (38.33%) |  |       |
|------------------------------------|-------|-------------------------------------------------|----------------------------------------------------------------------------------------------------|--|-------|
| DECEASED                           | 208   | CLICK HERE FOR CUMULATIVE                       | TOTAL FAMILY UNIT MEMBERS                                                                          |  | 3,564 |
| CLUB CANCELLED 100 OTHER 2,066     |       | MEMBERSHIP DATA                                 | FAMILY MEMBERS PAYING HALF DUES                                                                    |  | 1,852 |
| TOTAL                              | 2,374 |                                                 | DUES                                                                                               |  |       |