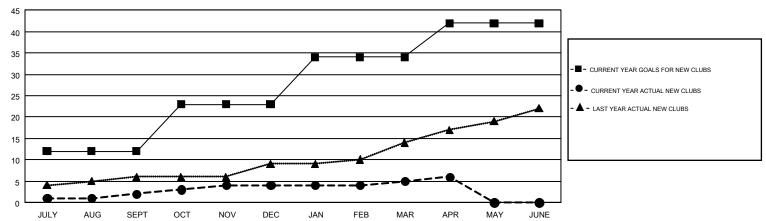

## GMT MONTHLY MEMBERSHIP PROGRESS REPORT

Results as of: 4/30/2019

Multiple District 4

GMT: HOWARD HUDSON

LOCATION: CALIFORNIA

GMT CA 1

|               | Club          | s           |               | Members  RESULTS FOR 2018-2019 |                           |                         |                                                    |  |
|---------------|---------------|-------------|---------------|--------------------------------|---------------------------|-------------------------|----------------------------------------------------|--|
|               | RESULTS FOR   | R 2018-2019 |               |                                |                           |                         |                                                    |  |
| QUARTER       | NEW CLUB GOAL | NEW CLUBS   | DROPPED CLUBS | QUARTER                        | MEMBER GROWTH NET<br>GOAL | MEMBER GROWTH<br>ACTUAL | DROPPED<br>MEMBERS ACTUAL<br>(including transfers) |  |
| JULY/AUG/SEPT | 12            | 2           | 8             | JULY/AUG/SEPT                  | 420                       | 730                     | 667                                                |  |
| OCT/NOV/DEC   | 11            | 2           | 5             | OCT/NOV/DEC                    | 351                       | 627                     | 991                                                |  |
| JAN/FEB/MAR   | 11            | 1           | 7             | JAN/FEB/MAR                    | 366                       | 592                     | 568                                                |  |
| APR/MAY/JUNE  | 8             | 1           | 0             | APR/MAY/JUNE                   | 245                       | 233                     | 150                                                |  |

## GOALS AND ACTUAL NEW CLUBS CUMULATIVE